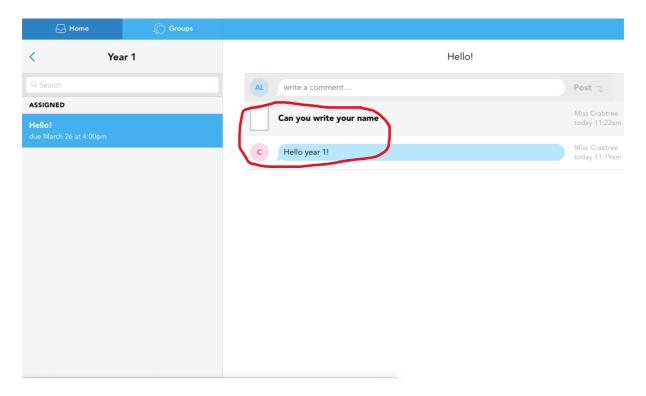

## **Using Showbie**

1. Click on your class page, e.g. 'Year 1'.

2. Click on an assignment. This example assignment is called 'Hello!'.

3. You can now view files, messages and voice notes from your teacher. Click on a file to view it.