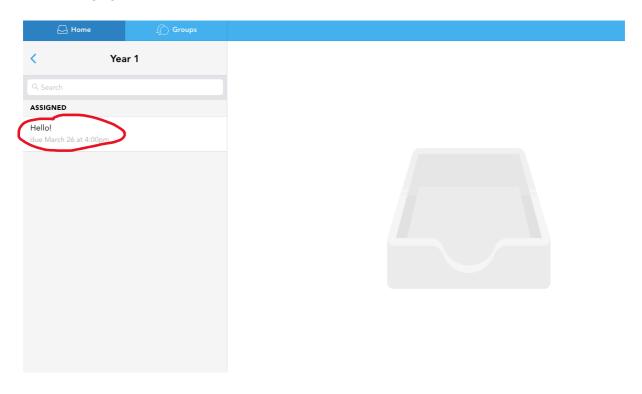

## **Using Showbie**

1. Click on your class page, e.g. 'Year 1'.

2. Click on an assignment. This example assignment is called 'Hello!'.

3. You can now view files, messages and voice notes from your teacher. Click on a file to view it.