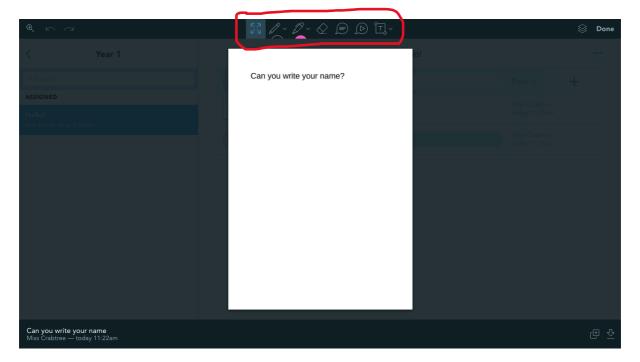

4. Click on the black icons at the top of the screen to draw or type on the document. You can also send voice messages back to your teacher.

5. To upload a document, photograph or voice message, press the + button. Using a tablet or phone app is the easiest way to upload photographs.