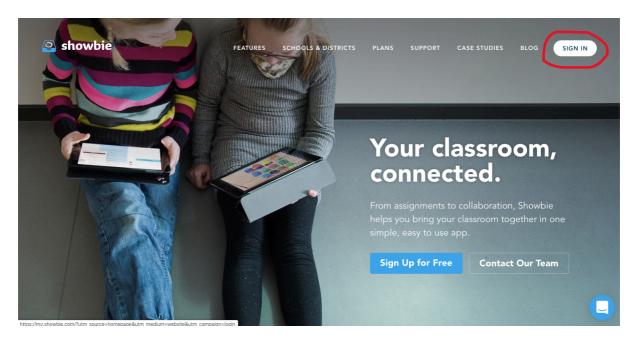

## 2. Click 'SIGN IN'.

3. Type in your username and password. Then click 'Sign In'.