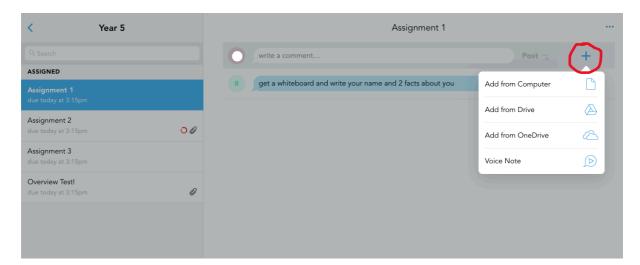

4. Click on the black icons at the top of the screen to draw or type on the document. You can also send voice messages back to your teacher.

5. To upload a document, photograph or voice message, press the + button. Using a tablet or phone app is the easiest way to upload photographs.