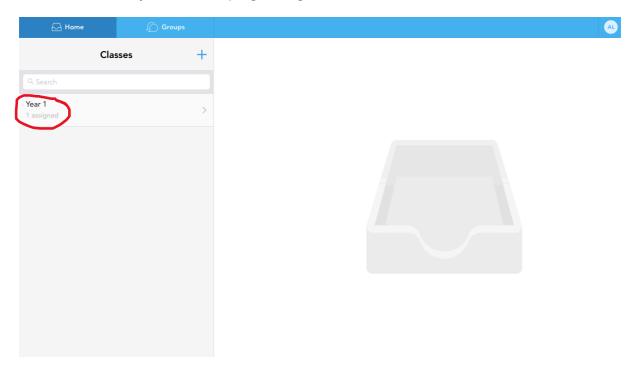

## **Using Showbie**

1. Click on your class page, e.g. 'Year 1'.

2. Click on an assignment. This example assignment is called 'Hello!'.

3. You can now view files, messages and voice notes from your teacher. Click on a file to view it.