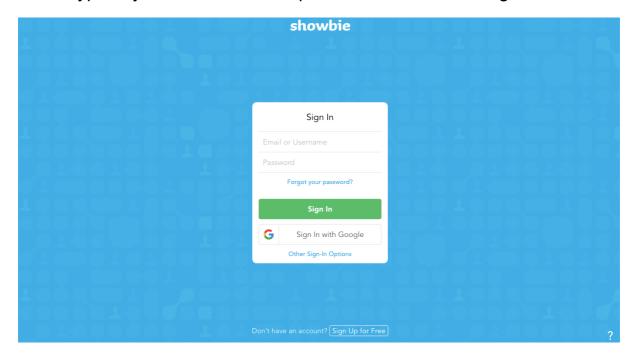

## 2. Click 'SIGN IN'.

3. Type in your username and password. Then click 'Sign In'.